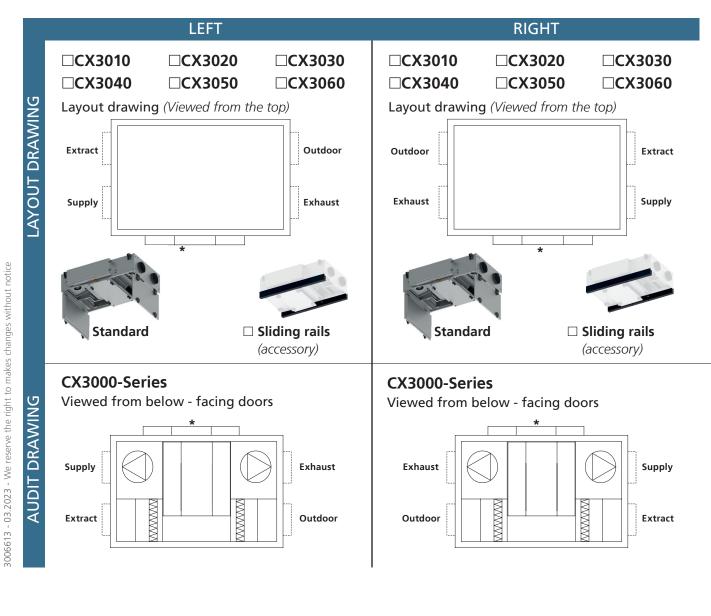

- 1. Select CX size: CX3010 / CX3020 / CX3030 / CX3040 / CX3050 / CX3060
- 2. Select whether the model should be LEFT or RIGHT
- 3. If there is a need for a rail system, tick the box. (note: rail system is an accessory and an additional fee is added)